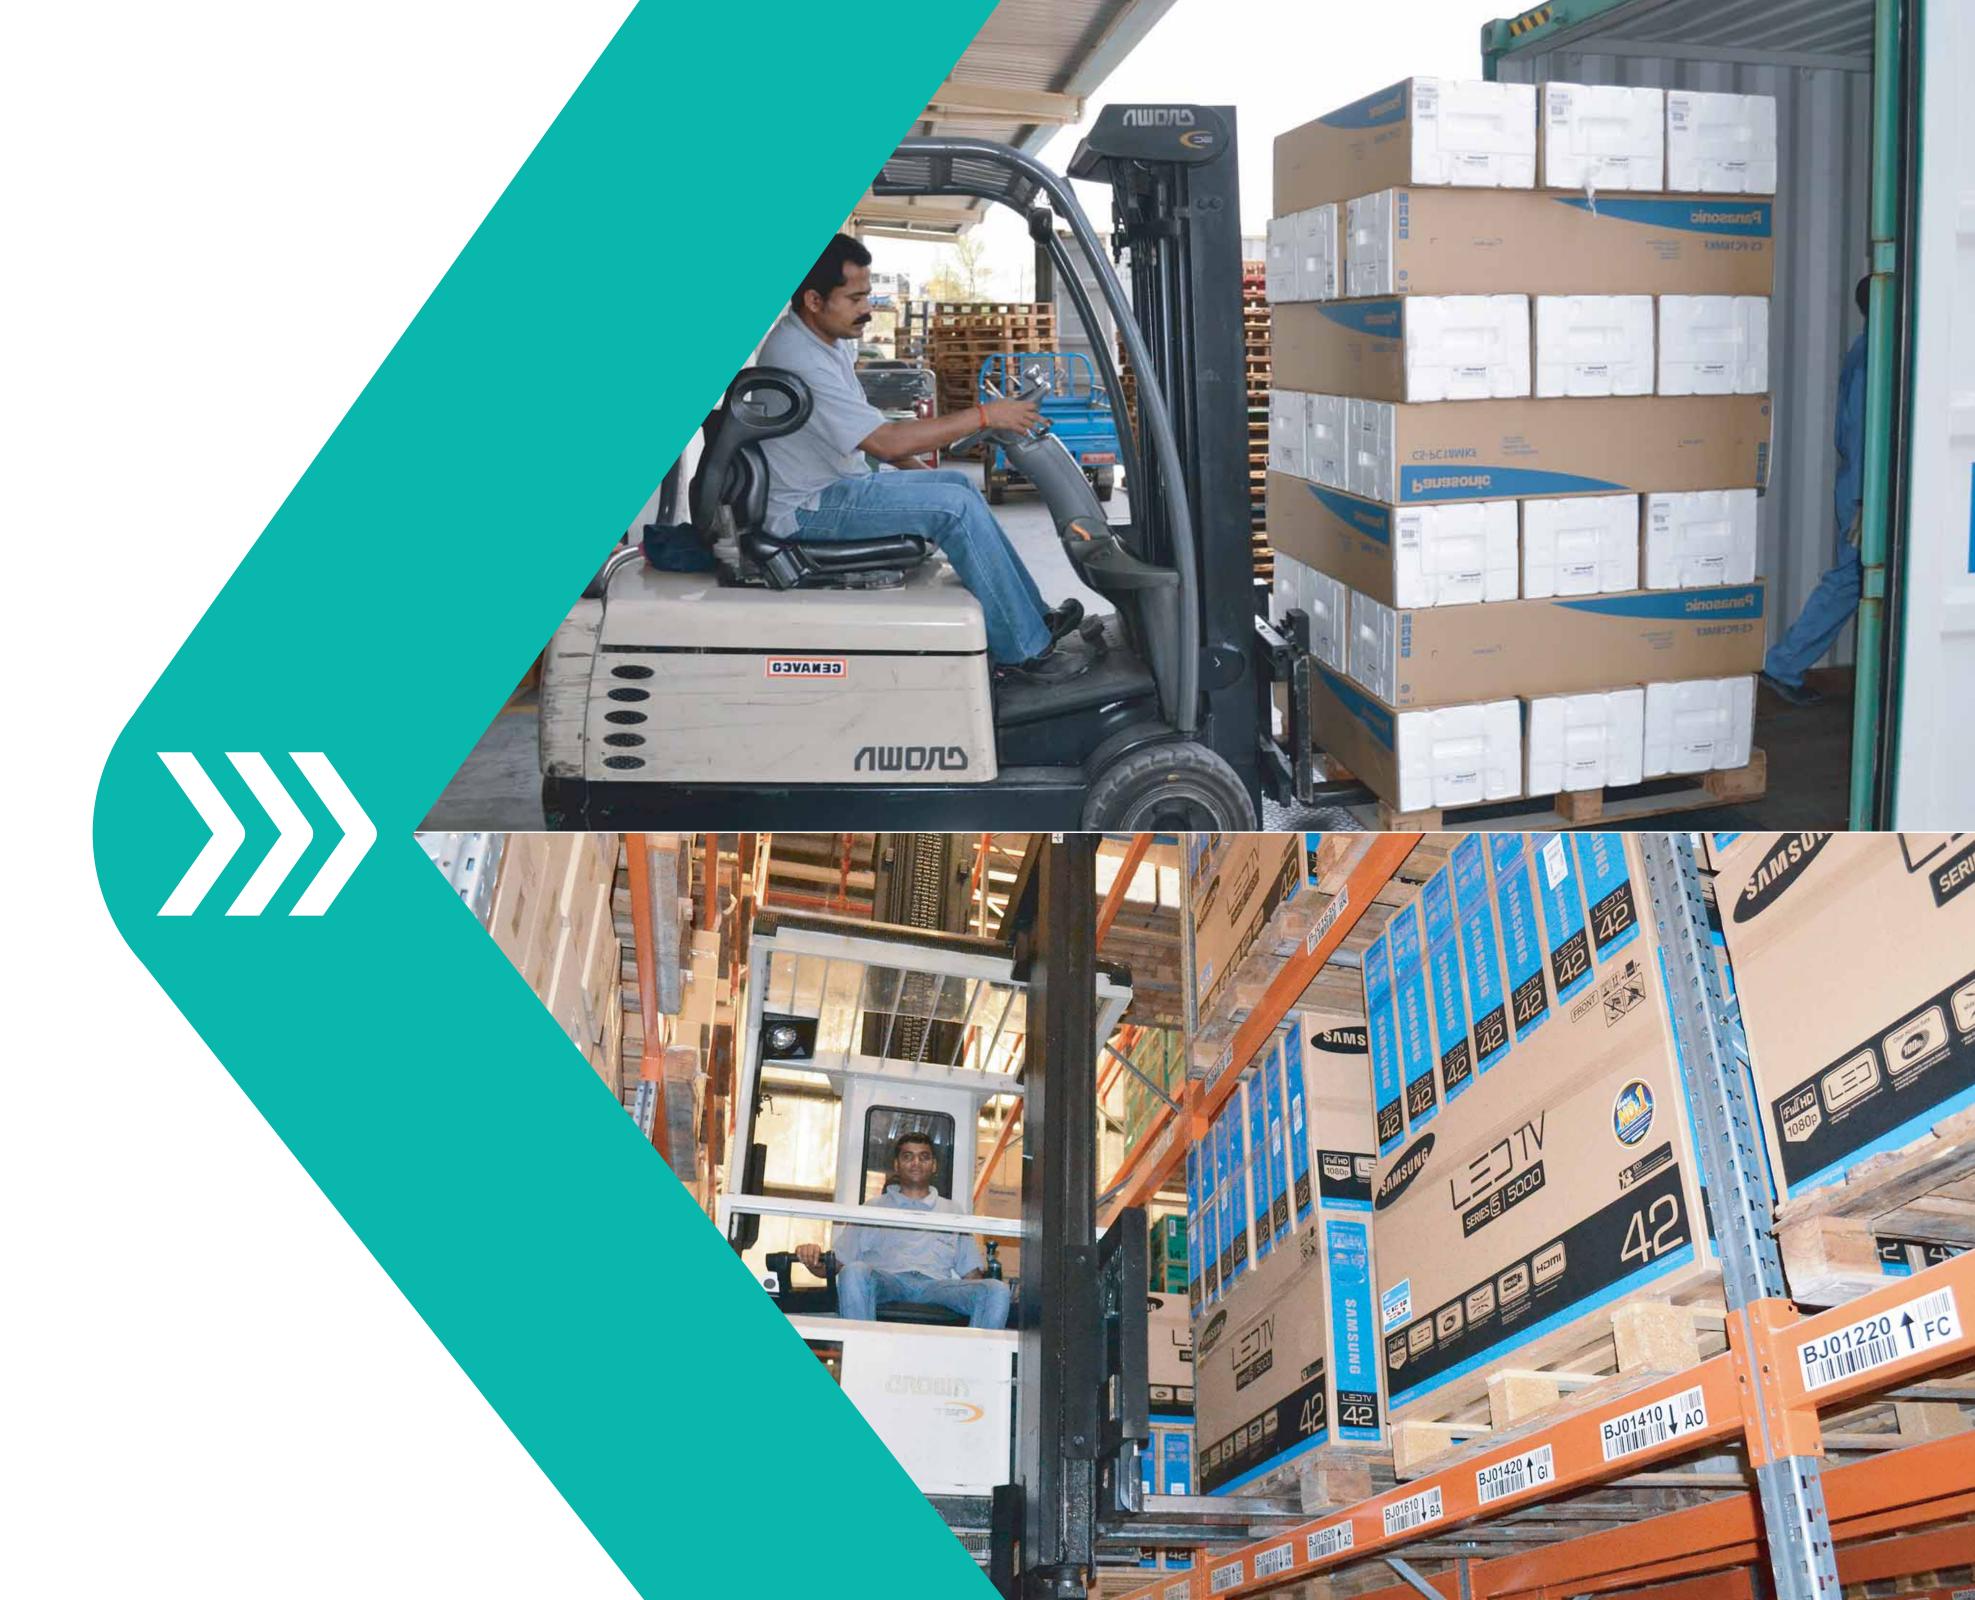

# Warehousing & Distribution

Milaha Logistics City is strategical located with close proximity from the main ports and the new orbital road

The land plot is 432,000m<sup>2</sup> and the first phase Milaha has built is a 35,000m<sup>2</sup> warehouse is split into Frozen, Chilled and Ambient chambers to cater for the different product

## **Diverse Offering**

- Only fully active Bonded Warehouse in Qatar
- 24/7 Dedicated Customs Agents
- Duty Free storage
- 24-hour Replenishment
- Vast connectivity Network Sea/Road/Air

- 24/7 hour security guards
- High tech alarm systems
- Internal & External C.C.T.V.
- Infrared cameras
- Motion detectors
- 24/7 hour 3rd party alarm monitoring
- Bonded Warehouse