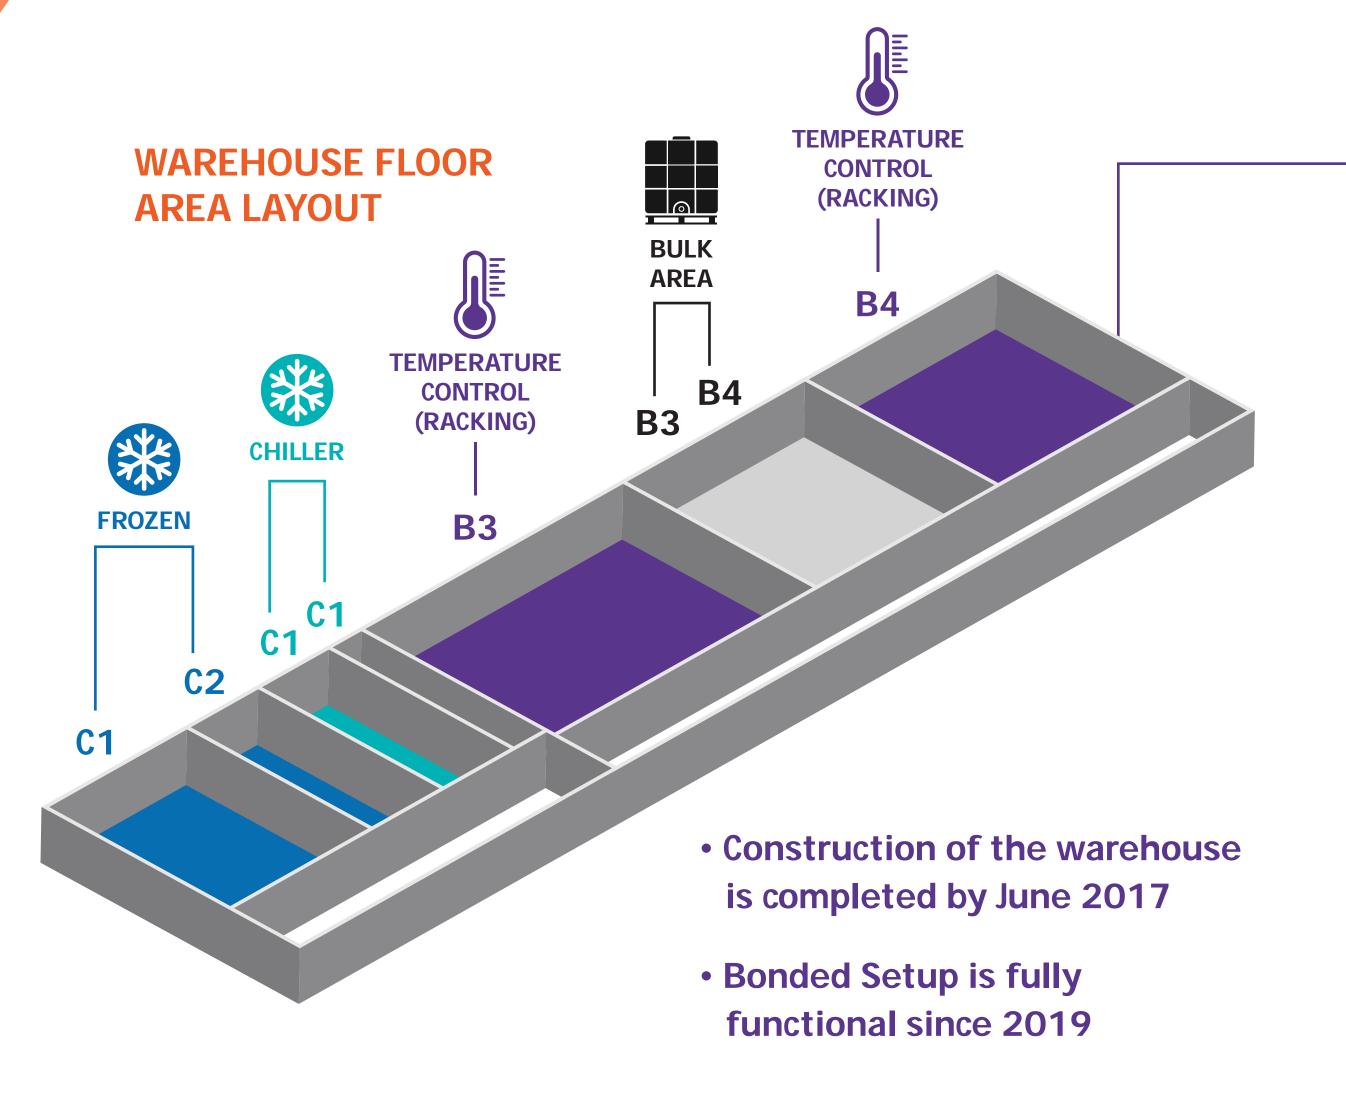

# Warehousing & Distribution

Milaha Logistics City is strategical located with close proximity from the main ports and the new orbital road

The land plot is 432,000m<sup>2</sup> and the first phase Milaha has built is a 35,000m<sup>2</sup> warehouse is split into Frozen, Chilled and Ambient chambers to cater for the different product

- Frozen
- Chilled
- Temperature control
- Open yard

# SERVICE DETAILS Layout & Specifications

|                             | VNA             | WIDE AISLE     |
|-----------------------------|-----------------|----------------|
| Frozen Chamber 1 (-22°)     | 7,600 pp (G+7)  | -              |
| Frozen Chamber 2 (-22°/+1°) | 4,448 pp (G+7)  | -              |
| Chill Chamber 1 (+1°)       | 4,448 pp (G+7)  | -              |
| Chill Chamber 2 (+7°)       | 2,400 pp (G+7)  | -              |
| B3 A/C (+24°°)              | 20,313 pp (G+8) | -              |
| B4 A/C (+24)                | -               | 8,715 pp (G+6) |
| TOTAL                       | 39,209 pp       | 8,715 pp       |

A/C Open Warehouse/Block Stacking Area = 4,830 SQ M