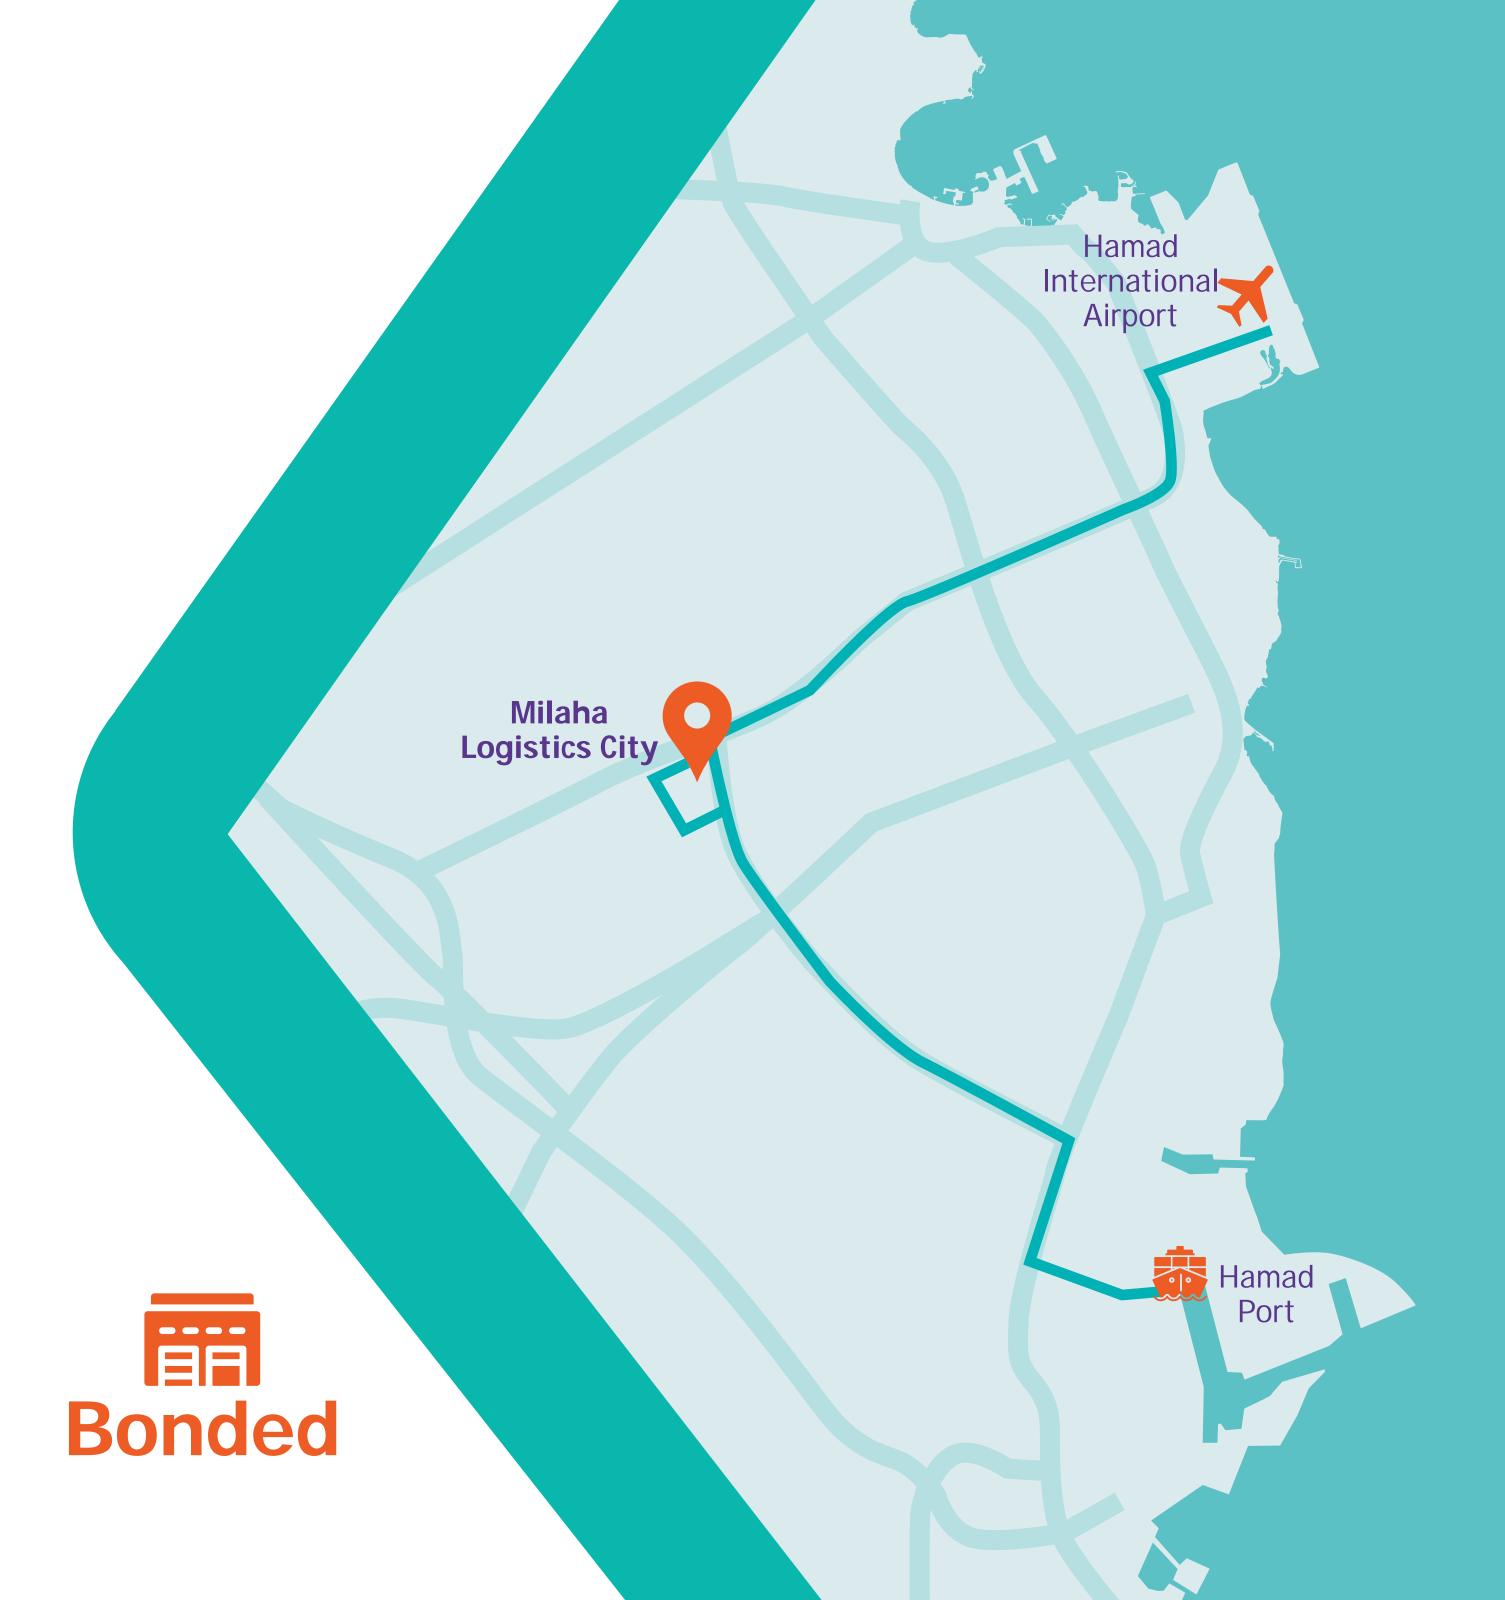

# Warehousing & Distribution

Milaha Logistics City is strategical located with close proximity from the main ports and the new orbital road

The land plot is 432,000m<sup>2</sup> and the first phase Milaha has built is a 35,000m<sup>2</sup> warehouse is split into Frozen, Chilled and Ambient chambers to cater for the different product

# SERVICE DETAILS Bonded facility at Milaha Logistics City enables Doha to be used as regional distribution hub

With huge investment and expansion in the shipping sector, port infrastructure and air cargo industry, Doha is emerging as a logistics hub connecting East to West and becoming a distribution center for GCC, Indian Sub-continent, Levant, CIS (Commonwealth of Independent States) and East Africa (total population of approx. 2 billion)

#### **Key Benefits:**

Milaha Logistics City can operate as global transit hub with access to 30+ countries and 2 billion people within 8 hours flight connection time

Lowering distribution cost through agile supply chain design with various airlines, shipping lines and overland services, Milaha can utilize multi-modal options to optimize delivery time, reduce shipping costs and improve end user satisfaction